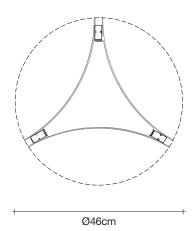

## Stanley, journey beyond the stars.

design Dodo Arslan terzani.com

Name Stanley floor lamp

Materials stainless steel

 $\epsilon$ 

## Finishes | Code

brushed stainless steel | black cable 0C05P H2 C8

**Body** 

Base

Capturing the mystery, power, and wonder of the stars, this new floor lamp from Dodo Arslan conjures the natural beauty of space and mankind's fascination with the heavens. Blades of crystalline light travel through a field of stars, creating a deep, rich, and nuanced viewing experience. Stanley's multiple perspectives create a cosmic vision with infinite depth. An homage to the genius of Stanley Kubrick and his masterpiece, 2001: A Space Odyssey, Arslan's design aims to open doors to new galaxies. Through recreating the mysteries of our universe, Stanley captures the sense of awe that continues to compel artists, scientists, and dreamers to look to the sky for answers and inspiration. Staying in accordance with the vibrancy of space, Stanley offers a series of chromatic variations which can be customized creating a unique, tonal experience.