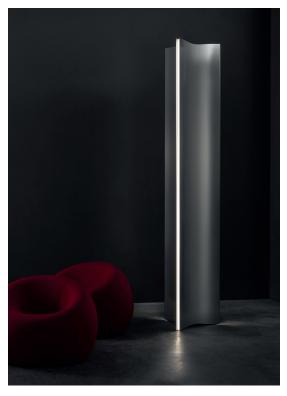

## Stanley, journey beyond the stars.

design Dodo Arslan terzani.com

Name Stanley floor lamp

Materials stainless steel

 $\epsilon$ 

## Finishes | Code

brushed stainless steel | black cable 0C05P H2 C8

**Body** 

Base

Capturing the mystery, power, and wonder of the stars, this new floor lamp from Dodo Arslan conjures the natural beauty of space and mankind's fascination with the heavens. Blades of crystalline light travel through a field of stars, creating a deep, rich, and nuanced viewing experience. Stanley's multiple perspectives create a cosmic vision with infinite depth. An homage to the genius of Stanley Kubrick and his masterpiece, 2001: A Space Odyssey, Arslan's design aims to open doors to new galaxies. Through recreating the mysteries of our universe, Stanley captures the sense of awe that continues to compel artists, scientists, and dreamers to look to the sky for answers and inspiration. Staying in accordance with the vibrancy of space, Stanley offers a series of chromatic variations which can be customized creating a unique, tonal experience.