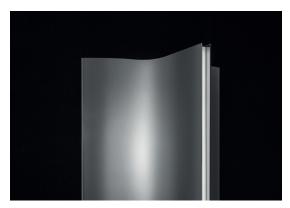

## Finishes | Code

brushed stainless steel | black cable 0C05P H2 C8

**Body** 

Base

Capturing the mystery, power, and wonder of the stars, this new floor lamp from Dodo Arslan conjures the natural beauty of space and mankind's fascination with the heavens. Blades of crystalline light travel through a field of stars, creating a deep, rich, and nuanced viewing experience. Stanley's multiple perspectives create a cosmic vision with infinite depth. An homage to the genius of Stanley Kubrick and his masterpiece, 2001: A Space Odyssey, Arslan's design aims to open doors to new galaxies. Through recreating the mysteries of our universe, Stanley captures the sense of awe that continues to compel artists, scientists, and dreamers to look to the sky for answers and inspiration. Staying in accordance with the vibrancy of space, Stanley offers a series of chromatic variations which can be customized creating a unique, tonal experience.