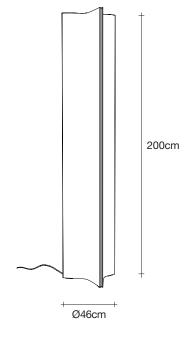

## Stanley, journey beyond the stars.

design Dodo Arslan terzani.com

Name Stanley floor lamp

Materials stainless steel

 $\epsilon$ 

## Finishes | Code

brushed stainless steel | black cable 0C05P H2 C8

**Body** 

Base

Capturing the mystery, power, and wonder of the stars, this new floor lamp from Dodo Arslan conjures the natural beauty of space and mankind's fascination with the heavens. Blades of crystalline light travel through a field of stars, creating a deep, rich, and nuanced viewing experience. Stanley's multiple perspectives create a cosmic vision with infinite depth. An homage to the genius of Stanley Kubrick and his masterpiece, 2001: A Space Odyssey, Arslan's design aims to open doors to new galaxies. Through recreating the mysteries of our universe, Stanley captures the sense of awe that continues to compel artists, scientists, and dreamers to look to the sky for answers and inspiration. Staying in accordance with the vibrancy of space, Stanley offers a series of chromatic variations which can be customized creating a unique, tonal experience.